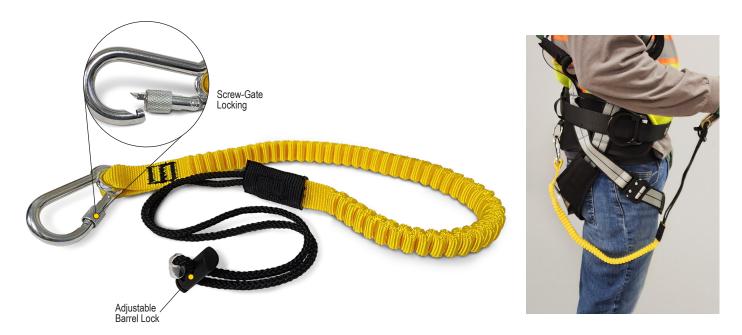

## **TOOL LANYARD**

Enhance safety and productivity while working at heights with the Bee Access Tool Lanyard. Designed to minimize the risk of dropped tools, this lanyard features a high-performance shock-absorbing body that gradually slows falling tools, reducing impact forces. Secure, double-action locking carabiners ensure a reliable connection, preventing accidental detachment. By tethering tools effectively, the lanyard helps protect workers from injury, prevents equipment damage, and reduces downtime caused by lost or dropped tools.

## **FEATURES & BENEFITS**

- Carabiner Screw-Gate Locking
- Adjustable Barrel Lock For Tool Attachment
- Shock-Absorbing Design
- Cost Effective Tool Drop Prevention
- ANSI 121-2018 Compliant

Part #: SE-TT-BEE15ANSI

Stretch Material at Rest: 36"

Stretch Material Fully Extended: 53"

Max Weight Rating: 15 lbs

**PECIFICATIONS** 

Material: Elastic, Polyester, Zinc Plated Steel