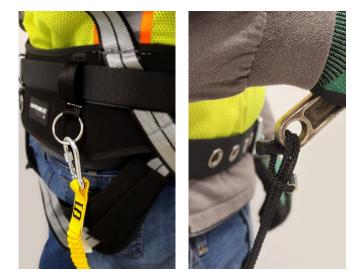

## **TOOL LANYARD**

Enhance safety and productivity while working at heights with the Bee Access Tool Lanyard. Designed to minimize the risk of dropped tools, this lanyard features a high-performance shock-absorbing body that gradually slows falling tools, reducing impact forces. Secure, double-action locking carabiners ensure a reliable connection, preventing accidental detachment. By tethering tools effectively, the lanyard helps protect workers from injury, prevents equipment damage, and reduces downtime caused by lost or dropped tools.

## **FEATURES & BENEFITS**

- Carabiner Screw-Gate Locking
- Adjustable Barrel Lock For Tool Attachment
- Shock-Absorbing Design
- Cost Effective Tool Drop Prevention
- ANSI 121-2018 Compliant

Part #: SE-TT-BEE15ANSI