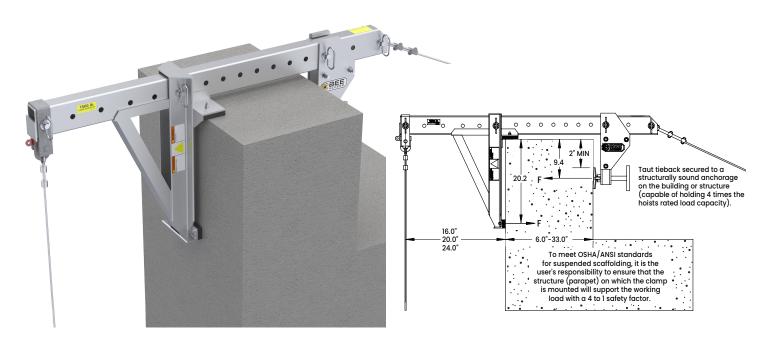

## FOR USE AS HOIST SUSPENSION

| Outreach<br>(Inches) | 1,000 lb Hoist   |                                | 1,500 lb Hoist   |                                |
|----------------------|------------------|--------------------------------|------------------|--------------------------------|
|                      | Working Load (F) | Including 4:1<br>Safety Factor | Working Load (F) | Including 4:1<br>Safety Factor |
| 16"                  | 1,482 lb         | 5,928 lb                       | 2,233 lb         | 8,892 lb                       |
| 20"                  | 1,852 lb         | 7,408 lb                       | 2,778 lb         | 11,112 lb                      |
| 24"                  | 2,223 lb         | 8,892 lb                       | 3,334 lb         | 13,336 lb                      |

## FOR USE AS LIFELINE ANCHOR

| Ultimate Reaction Load (F): |                           |  |  |  |
|-----------------------------|---------------------------|--|--|--|
| Outreach (Inches)           | 5,000 lb<br>Ultimate Load |  |  |  |
| 16"                         | 7,407 lb                  |  |  |  |
| 20"                         | 9,259 lb                  |  |  |  |
| 24"                         | 11,111 lb                 |  |  |  |

 $\label{eq:when using a 1,000 lb rated hoist at a 24" outreach: F=24" x 1,000 lb / (20.2"-9.4") = 2,223 lb working load (8,892 lb incl. safety factor)}$ 

When using a 16" outreach: Ultimate Load (F): F=16" x 5,000 lb / (20.2"-9.4") = 7,407 lb

ESCRIPTION

The Aluminum Parapet Clamp is lightweight, making it easy to transport and install onto parapet walls up to 33" thick. Added padding protects the top and front of the parapet wall. The Parapet Clamp has an adjustable outreach from 16" to 24" and is designed to suspend scaffolding, function as a tieback (except in Canada) or function as an anchorage point for lifelines (5000 lb ultimate load, except in Canada).

SPECIFICATIONS

**Load Capacity:** 1,500 lbs (incl. 4:1 safety factor) 5,000 lb ultimate load for use with lifeline

Outreach: 16", 20" or 24"

Max. Throat Opening: 33"

**Dimensions:** 62" x 27.56" x 12" (L x H x W)